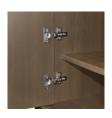

Door Hinges 100° self-closing, kitchengrade Blum® Euro Hinges provide a smooth motion.

Drawers Are constructed with both dowel and mechanical fasteners for additional strength. Ball bearing removable slides are fully extendable.