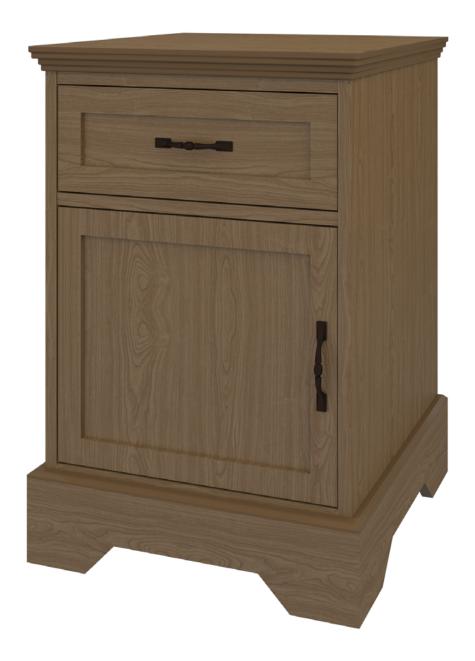

## dorchester Bedside Cabinet 1 Drawer, 1 Door

Stately Dorchester combines traditional detailing with modern architectural lines, while providing plenty of storage. Suit your style by choosing from a variety of hardware options and make an impeccable impression in any resident or patient room. Raised cabinetry promises ease of cleaning below case goods.

Model: DOBS11L 21W 19D 30.75H

Durable Finish Kwalu's proprietary finish doesn't have any of the drawbacks of wood. The finish is moisture impervious, easy to clean and maintenance-free.

Reverse OG Edging on Top Reverse OG edging creates a crown molding effect, holds no dust and is easier to clean.

Hardware Choose from dozens of hardware styles, including ADA compliant options.

Rear Venting Rear venting maximizes air circulation for improved health.

**DOBS11L** 21W 19D 30.75H

DOBS11R 21W 19D 30.75H