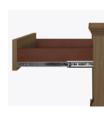

Door Hinges 100° self-closing, kitchengrade Blum® Euro Hinges provide a smooth motion.

Drawers Are constructed with both dowel and mechanical fasteners for additional strength. Ball bearing removable slides are fully extendable.