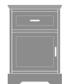

## dorchester Bedside Cabinet 1 Drawer, 1 Door

Stately Dorchester combines traditional detailing with modern architectural lines, while providing plenty of storage. Suit your style by choosing from a variety of hardware options and make an impeccable impression in any resident or patient room. Raised cabinetry promises ease of cleaning below case goods.

Model: DOBS11L 21W 19D 30.75H

Durable Finish Kwalu's proprietary finish doesn't have any of the drawbacks of wood. The finish is moisture impervious, easy to clean and maintenance-free.

Reverse OG Edging on Top Reverse OG edging creates a crown molding effect, holds no dust and is easier to clean.