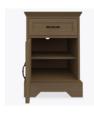

## dorchester Bedside Cabinet 1 Drawer, 1 Door

Stately Dorchester combines traditional detailing with modern architectural lines, while providing plenty of storage. Suit your style by choosing from a variety of hardware options and make an impeccable impression in any resident or patient room. Raised cabinetry promises ease of cleaning below case goods.

Model: DOBS11L 21W 19D 30.75H

Durable Finish Kwalu's proprietary finish doesn't have any of the drawbacks of wood. The finish is moisture impervious, easy to clean and maintenance-free.

Reverse OG Edging on Top Reverse OG edging creates a crown molding effect, holds no dust and is easier to clean.